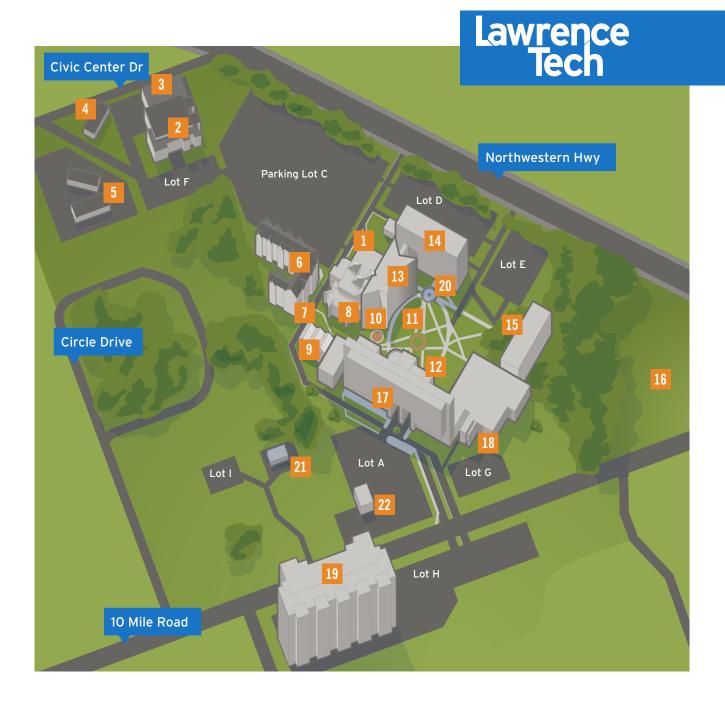

## LAWRENCE TECH CAMPUS BUILDING GUIDE

- 1 Management Building
- 2 Don Ridler Field House
- 3 Applied Research Center
- 4 Art and Design Center
- 5 Business Services Building
- 6 University Housing-North
- 7 Spirit Rock
- 8 Dining Plaza and Terrace Garden
- 9 Architecture Building
- 10 University Amphitheater
- 11 University Quadrangle

- 12 Rain Gardens
- 13 Taubman Student Services Center
- 14 Science Building
- 15 Engineering Building
- 16 Athletic Fields
- 17 University Technology & Learning Center
- 18 Center for Innovative Materials Research
- 19 University Housing-South
- 20 University Fountain
- 21 Professional Development Center
- 22 Maintenance Building